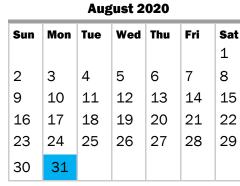

#### August

- 26-27 Induction for New Teachers
- 31 No school grades K-12 (In-service)

14

21

28

31 In-service (No School K-12)